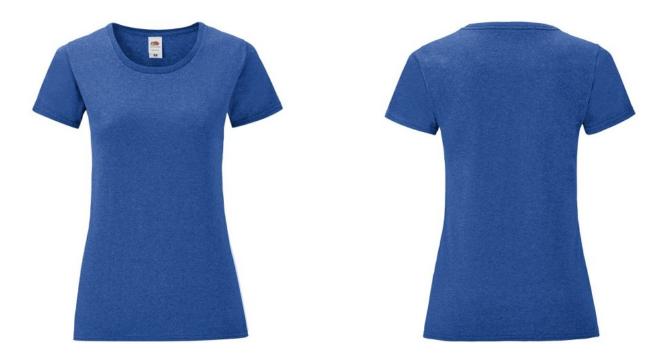

### **Basic informations**

Size: XS Color: Heather royal

### Specification

Fruit of the Loom, LADIES ICONIC 150T, women's cotton T-shirt, white. T-shirt made from 52% cotton 48% polyester. T-shirt 150gm / m2. Regular size T-shirt with modern cut, normal collar. Modern design. Branded T-shirt. Branding Type: DTG, screen printing. In pack: 72 Piece